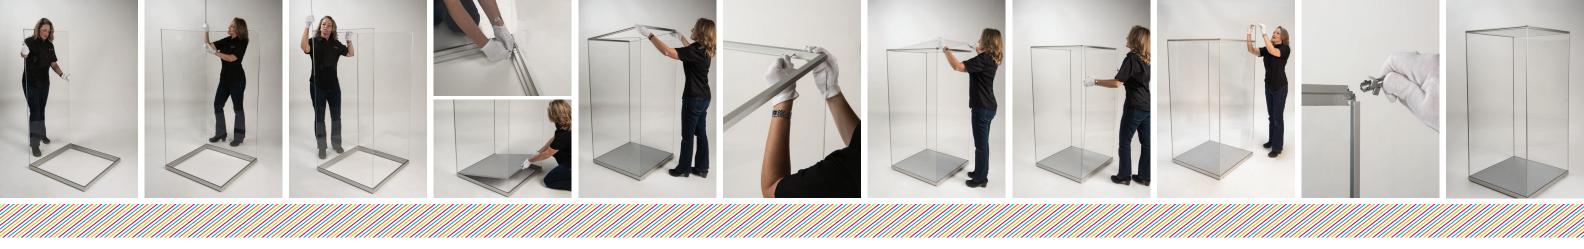

#### **SHOP NOW** at Gaylord.com/Frank

Assembly is simple with well designed componentry. Top Frame Security Corners & Key Extrusions High-Clarity Cast Acrylic Possible configurations are endless Available in UV-filtering Antistatic with proper maintenance over time 30-Year No-Yellowing Guarantee **Optional Flight Case** Perfect for traveling exhibits Floor Plate | Base Frame | Adjustable Feet and compact storage Available with environmental control

\_with satin silver finish \_\_\_\_\_ **Adjustable feet** in 8-18mm

for initial case leveling

Integrated **top plate** in acrylic

available in clear or satin

with satin silver finish

with satin silver finish

with grey finish

**Top frame** in 20mm aluminum

**FRANK Showcase System** acrylic vitrine several thicknesses available in clear or colored acrylic

Extrusions in 8mm aluminum

**Satin top plate** diffuses overhead lighting to beautifully highlight the interior objects

Integrated **floor plate** in rigid aluminum

**Base frame** in 40mm aluminum

There are only three manufacturers of the FRANK SHOWCASE SYSTEM in the world... and we are proud to be one of them.

Let's get started!