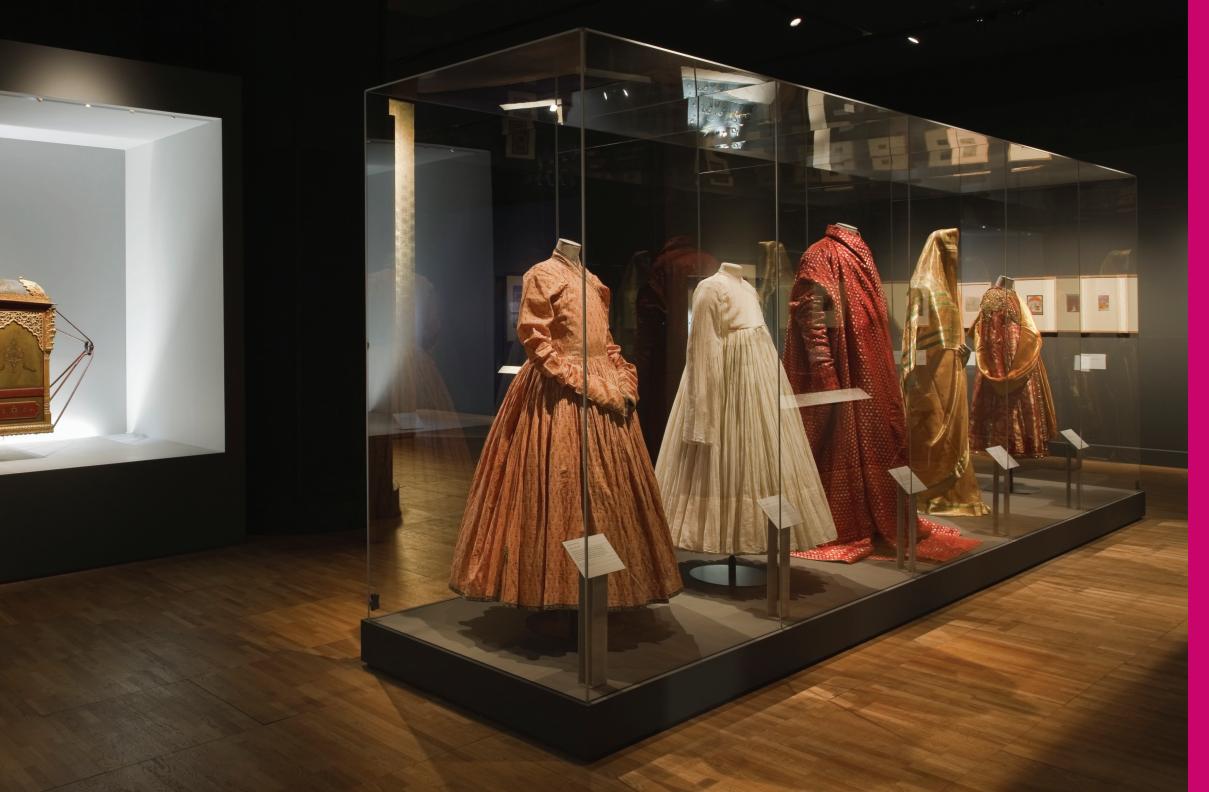

# Uniquely accessible, yet

## secure.

#### ACCESSIBILITY

- > Simply remove a panel to access your entire display area
- > Easily maneuver on-site into any room
- > Fully demountable for storage and transportation
- > Simple assembly

#### SECURITY

- > No visible access point
- > Acrylic is strong and shatterproof
- Precision extrusions cannot be penetrated
- > Patented system locks panels in place

Change is Good. It's never been so simple to set up, adjust or refresh an entire display, no matter the size.