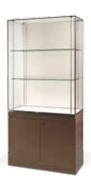

# Gaylord Archival Delphi

Show your items in a new light with our Delphi series. These archival-quality cases enhance your exhibits with the warmth of wood.

natural warmth

10

### integrated lighting

archival quality

A sophisticated, minimalist appearance with a classic appeal makes these cases ideal for academic libraries, universities and special collections. Hand-polished vitrines are available in standard or UV-filtering acrylic and joined with PS 30 seams-the clearest seams possible-for a flawless appearance. An archivalquality deck ensures a safe display space that will not harm valuable collections. Lighted case styles feature adjustable, energy-efficient LED spotlights with an integrated kickplate switch. An optional double slant deck and acrylic covered, linen-lined display drawer in our larger Athena case helps create a truly unique display. Choose from several rich wood veneers to create a welcoming exhibit.

\* optiona

ATHENA CASE with double-sided slant deck and drawer

Archival-Quality Cases

Non-off-gassing deck and base materials with standard or UV-filtering vitrines. Perfect for displaying items that need a little added protection.