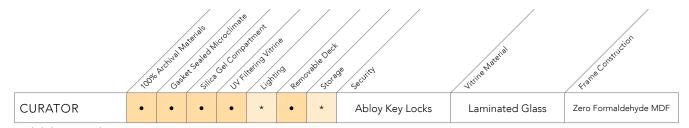

# Comparison Chart

Finding your perfect showcase is easy-review key features of each series at a glance.

|               | 10% | Archiva M. Cast | aterials<br>at cealed N | Gel Comp | artnent light | ne<br>mg Rem | ovable Deck | 15° seoutist                | Jurie Meete      | Francostucion         |
|---------------|-----|-----------------|-------------------------|----------|---------------|--------------|-------------|-----------------------------|------------------|-----------------------|
| CURATOR       | •   | •               | •                       | •        | *             | •            | *           | Abloy Key Locks             | Laminated Glass  | Zero Formaldehyde MDF |
| METRO         | •   | •               | •                       | *        | *             | •            | *           | Security Screws & Pneumatic | Cast Acrylic     | Zero Formaldehyde MDF |
| JEWELL        | •   |                 |                         | *        |               |              |             | Security Screws             | Extruded Acrylic | Zero Formaldehyde MDF |
| DELPHI        |     |                 |                         | *        | *             | *            | *           | Security Screws             | Cast Acrylic     | Wood Veneer           |
| CRYSTAL CUBES |     |                 | *                       | *        |               | *            |             | Security Screws             | Extruded Acrylic | Solid Wood            |
| LITTLE GEMS   |     |                 |                         | *        |               |              |             | Secure Hanging Hardware     | Extruded Acrylic | Solid Wood            |
| SEDGWICK      |     |                 |                         |          | *             |              | *           | Key Locks/Security Screws   | Tempered Glass   | Solid Wood            |
| EASTWOOD      |     |                 |                         |          | *             |              | *           | Key Locks                   | Tempered Glass   | Solid Wood            |

included \* optional