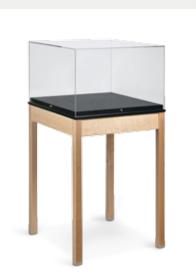

# Gaylord Archival Crystal Cubes & Little Gems

Add a little sparkle to your collection with our series of Crystal Cubes and Little Gems. These display cases offer a clear view of your items to impress from all angles.

### sleek styling

display quality

Make a big impact in any exhibit space with these attractive display cases. They're perfect for highlighting a special object or presenting a group of items. Each acrylic vitrine is hand-finished and buffed to a brilliant shine. Little Gems wall cases feature a superior solvent beveled seam for ultimate clarity. Crystal Cubes' solid wood frame and melamine deck provide an elegant and sturdy base for larger items, while Little Gems' painted wood frame is available with a sleek painted or rich linen-wrapped interior to create a dazzling display of small objects. Crystal Cubes are also available in a museum-quality style with a UV filtering acrylic gasketed vitrine and humidity control. Little Gems can be ordered with a UV filtering acrylic vitrine.