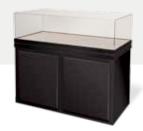

# **Gaylord** Archival Jewell

Refresh your exhibit space with our versatile Jewell series. These archival-quality cases are chameleons, but that doesn't mean they blend in.

adaptable bases

8

simple style

archival quality

These are the pedestal cases every exhibit space needs. A simple design ensures that they can go anywhere and display anything, and an array of pedestal finish options allows them to make a statement without distracting from your exhibit. An archival-guality deck and hand-polished acrylic vitrine, available with UV filtering, create a safe display area for your objects. Pedestals feature adjustable leveling feet for a solid base and vitrines secure with security screws. Choose from a diverse selection of sizes and pedestal styles available in hundreds of laminate finishes and paint colors, or select a primed base that you can paint yourself again and again to keep up with your ever-changing exhibits.

included \* optional

laminate

PEDESTALS PEDESTAL CASE bainted

BRUSHED ALUMINUM CASE premium laminate rectangular pedestal

**Archival-Quality Cases** 

Non-off-gassing deck and base materials with standard or UV-filtering vitrines. Perfect for displaying items that need a little added protection.