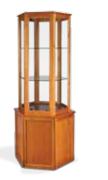

# Gaylord Archival Sedgwick

As your exhibits evolve, so do our Sedgwick cases. The beautiful solid cherry of these display cases develops a rich patina with age for enduring style.

solid cherry

14

### tempered glass

display quality

These cases are a dependable choice for rotating collections of books and artifacts in reading rooms due to both their construction and unique selection of styles. An attractive cherry frame grows darker and richer with age, while a melamine deck, tempered glass, and brass locks and piano hinges provide a secure yet accessible home for exhibitions. Choose from more traditional case styles, or discover an exclusive offering of angled and multi-sided cases with optional, energy-efficient LED lighting.

TABLE CUBE CASE

PYRAMIDAL CASE

[ TOWER CASE ]

[ HEXAGONAL TOWER CASE ] HEXAGONAL CASE

Display Cases Perfect for displaying any collections you wish to show at their best.

with adjustable shelves

\* optional