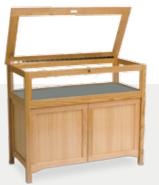

# Gaylord Archival Eastwood

Find tradition in the timeless style of our Eastwood cases. Solid oak offers a strong foundation for any display.

CABINET CASE with LED lighting

| classic style                                                                                                                                                                                                                                                                                                                                                                                                           | display quality         |       |
|-------------------------------------------------------------------------------------------------------------------------------------------------------------------------------------------------------------------------------------------------------------------------------------------------------------------------------------------------------------------------------------------------------------------------|-------------------------|-------|
| The solid oak construction and fine craftsmanship of these Shaker style display cases bring<br>feel of substance to a wide variety of settings. Practical features like locking doors and cab<br>give way to thoughtful enhancements including tempered safety glass and a melamine de<br>optional, energy efficient LED lighting. Four distinguished styles and handsome wood finis<br>a strong display for any space. | oinet bases<br>eck with |       |
| Every Eastwood case is made to order, just for you!                                                                                                                                                                                                                                                                                                                                                                     |                         | TABLE |
| Consider all of your options:                                                                                                                                                                                                                                                                                                                                                                                           |                         |       |
| BASE STYLES   WOOD FINISHES   LED LIGHTING                                                                                                                                                                                                                                                                                                                                                                              |                         |       |
| Get a closer look at GAYLORD.COM/Eastwood                                                                                                                                                                                                                                                                                                                                                                               |                         |       |

Discuss your plans with a consultant to create your perfect showcase at 1-800-345-5330.

PANEL BACK CASE with cabinet base

Available in a variety of deck and base materials with beautifully finished vitrines. Perfect for displaying any collections you wish to show at their best. Display Cases