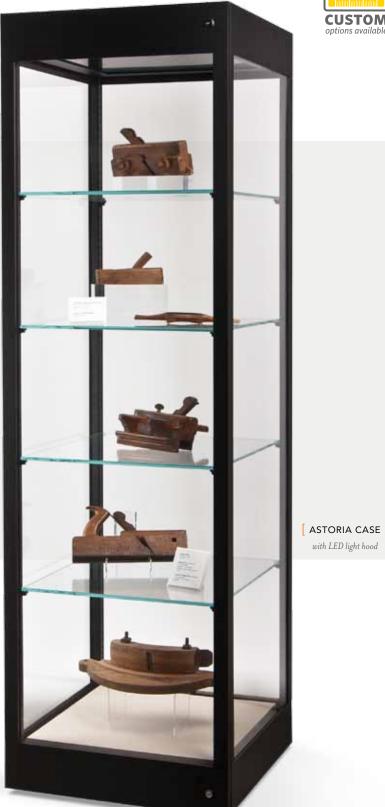

# Gaylord Archival Metro

Take a tour of the Metro series. Each museum-quality case is as distinctive as your collections to show them at their best.

RIVERSIDE BUILT-IN WALL CASE

PLAZA CASE with linen-wrapped angled riser

urban appeal

6

modern details

When you don't want to sacrifice style for protection, these finely crafted cases are ideal for presenting a traveling exhibit or showcasing a long-term display. Every case is built solely with archival materials, from the laminate bases and powder-coated aluminum collars to the linen-wrapped Ethafoam<sup>®</sup> mounting decks, to offer a safe space for precious collections. The flawless hand-polished vitrines are available in standard or UV filtering acrylic for clarity and an extra level of care. Silicone gaskets for minimal air exchange and convenient built-in compartments for silica gel ensure an airtight, humidity-controlled environment. Cases secure with key locks, security screws or optional pneumatic locks. Available in 10 stunning styles that go anywhere to show off any item in your collections.