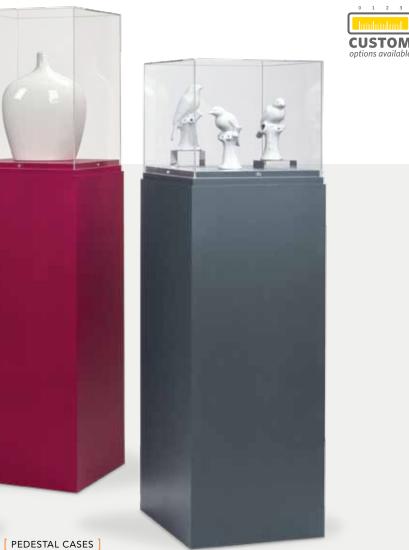

These are the pedestal cases every exhibit space needs. A simple design ensures that they can go anywhere and display anything, and an array of pedestal finish options allows them to make a statement without distracting from your exhibit. An archival-guality deck and hand-polished acrylic vitrine, available with UV filtering, create a safe display area for your objects. Pedestals feature adjustable leveling feet for a solid base and vitrines secure with security screws. Choose from a diverse selection of sizes and pedestal styles available in hundreds of laminate finishes and paint colors, or select a primed base that you can paint yourself again and again to keep up with your ever-changing exhibits.

included \* optional

laminate

PEDESTALS PEDESTAL CASE bainted

BRUSHED ALUMINUM CASE premium laminate rectangular pedestal

**Archival-Quality Cases** 

Non-off-gassing deck and base materials with standard or UV-filtering vitrines. Perfect for displaying items that need a little added protection.