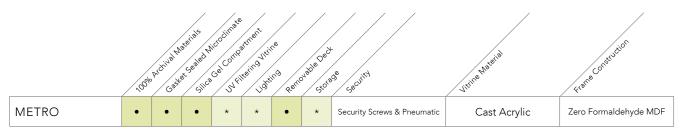

# Comparison Chart

Finding your perfect showcase is easy-review key features of each series at a glance.

|               | 10% | Archiva M. Cast | aterials<br>at cealed N | Gel Comp | artnent light | ne<br>mg Rem | ovable Deck | 15° seoutist                | Jurie Meete      | Francostucion         |
|---------------|-----|-----------------|-------------------------|----------|---------------|--------------|-------------|-----------------------------|------------------|-----------------------|
| CURATOR       | •   | •               | •                       | •        | *             | •            | *           | Abloy Key Locks             | Laminated Glass  | Zero Formaldehyde MDF |
| METRO         | •   | •               | •                       | *        | *             | •            | *           | Security Screws & Pneumatic | Cast Acrylic     | Zero Formaldehyde MDF |
| JEWELL        | •   |                 |                         | *        |               |              |             | Security Screws             | Extruded Acrylic | Zero Formaldehyde MDF |
| DELPHI        |     |                 |                         | *        | *             | *            | *           | Security Screws             | Cast Acrylic     | Wood Veneer           |
| CRYSTAL CUBES |     |                 | *                       | *        |               | *            |             | Security Screws             | Extruded Acrylic | Solid Wood            |
| LITTLE GEMS   |     |                 |                         | *        |               |              |             | Secure Hanging Hardware     | Extruded Acrylic | Solid Wood            |
| SEDGWICK      |     |                 |                         |          | *             |              | *           | Key Locks/Security Screws   | Tempered Glass   | Solid Wood            |
| EASTWOOD      |     |                 |                         |          | *             |              | *           | Key Locks                   | Tempered Glass   | Solid Wood            |

included \* optional