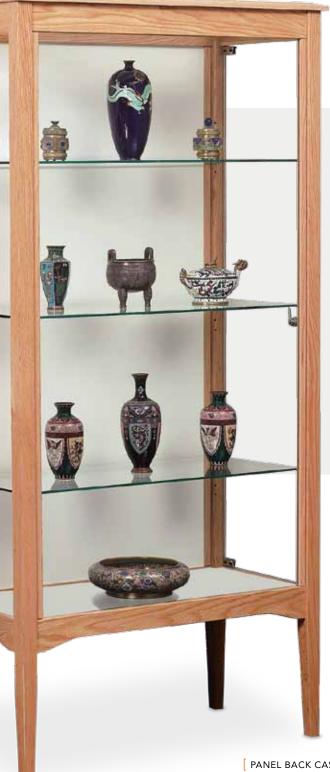

# Gaylord Archival Eastwood

Find tradition in the timeless style of our Eastwood cases. Solid oak offers a strong foundation for any display.

CABINET CASE with LED lighting

| classic style                                                                                                                                                                                                                                                                                                                                                                                                           | display quality         |       |
|-------------------------------------------------------------------------------------------------------------------------------------------------------------------------------------------------------------------------------------------------------------------------------------------------------------------------------------------------------------------------------------------------------------------------|-------------------------|-------|
| The solid oak construction and fine craftsmanship of these Shaker style display cases bring<br>feel of substance to a wide variety of settings. Practical features like locking doors and cab<br>give way to thoughtful enhancements including tempered safety glass and a melamine de<br>optional, energy efficient LED lighting. Four distinguished styles and handsome wood finis<br>a strong display for any space. | oinet bases<br>eck with |       |
| Every Eastwood case is made to order, just for you!                                                                                                                                                                                                                                                                                                                                                                     |                         | TABLE |
| Consider all of your options:                                                                                                                                                                                                                                                                                                                                                                                           |                         |       |
| BASE STYLES   WOOD FINISHES   LED LIGHTING                                                                                                                                                                                                                                                                                                                                                                              |                         |       |
| Get a closer look at GAYLORD.COM/Eastwood                                                                                                                                                                                                                                                                                                                                                                               |                         |       |

Discuss your plans with a consultant to create your perfect showcase at 1-800-345-5330.

PANEL BACK CASE with cabinet base

Available in a variety of deck and base materials with beautifully finished vitrines. Perfect for displaying any collections you wish to show at their best. Display Cases

solid oak

16

PANEL BACK CASE with leg base