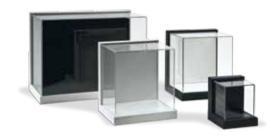

\* optional

TABLE LEG CASE with maple finish

LITTLE GEM WALL CASES with linen wrapped interior

**Display Cases** Perfect for displaying any collections you wish to show at their best.

#### TABLE LEG CASE with UV filtering acrylic & humidity control

Available in a variety of deck and base materials with beautifully finished vitrines.

FRAMED WALL EXHIBIT CASE with UV filtering acrylic