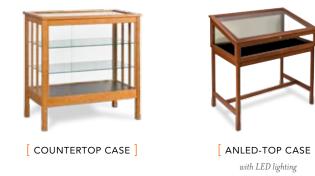

# Gaylord Archival Eastwood

Find tradition in the timeless style of our Eastwood cases. Solid oak offers a strong foundation for any display.

CABINET CASE with LED lighting

| classic style                                                                                                                                                                                                                                                                                                                                                                                                           | display quality         |       |
|-------------------------------------------------------------------------------------------------------------------------------------------------------------------------------------------------------------------------------------------------------------------------------------------------------------------------------------------------------------------------------------------------------------------------|-------------------------|-------|
| The solid oak construction and fine craftsmanship of these Shaker style display cases bring<br>feel of substance to a wide variety of settings. Practical features like locking doors and cab<br>give way to thoughtful enhancements including tempered safety glass and a melamine de<br>optional, energy efficient LED lighting. Four distinguished styles and handsome wood finis<br>a strong display for any space. | oinet bases<br>eck with |       |
| Every Eastwood case is made to order, just for you!                                                                                                                                                                                                                                                                                                                                                                     |                         | TABLE |
| Consider all of your options:                                                                                                                                                                                                                                                                                                                                                                                           |                         |       |
| BASE STYLES   WOOD FINISHES   LED LIGHTING                                                                                                                                                                                                                                                                                                                                                                              |                         |       |
| Get a closer look at GAYLORD.COM/Eastwood                                                                                                                                                                                                                                                                                                                                                                               |                         |       |

Discuss your plans with a consultant to create your perfect showcase at 1-800-345-5330.

PANEL BACK CASE with cabinet base

Available in a variety of deck and base materials with beautifully finished vitrines. Perfect for displaying any collections you wish to show at their best. Display Cases

solid oak

16

PANEL BACK CASE with leg base