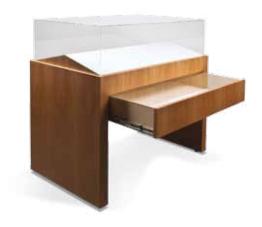

# Gaylord Archival Delphi

Show your items in a new light with our Delphi series. These archival-quality cases enhance your exhibits with the warmth of wood.

natural warmth

10

### integrated lighting

archival quality

A sophisticated, minimalist appearance with a classic appeal makes these cases ideal for academic libraries, universities and special collections. Hand-polished vitrines are available in standard or UV-filtering acrylic and joined with PS 30 seams-the clearest seams possible-for a flawless appearance. An archivalquality deck ensures a safe display space that will not harm valuable collections. Lighted case styles feature adjustable, energy-efficient LED spotlights with an integrated kickplate switch. An optional double slant deck and acrylic covered, linen-lined display drawer in our larger Athena case helps create a truly unique display. Choose from several rich wood veneers to create a welcoming exhibit.

\* optiona

ATHENA CASE with double-sided slant deck and drawer

Archival-Quality Cases

Non-off-gassing deck and base materials with standard or UV-filtering vitrines. Perfect for displaying items that need a little added protection.