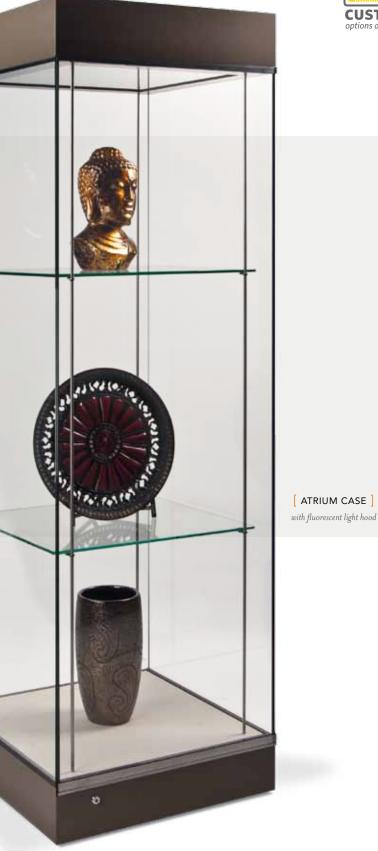

# Gaylord Archival Delphi

Show your items in a new light with our Delphi series. These archival-quality cases enhance your exhibits with the warmth of wood.

natural warmth

10

### integrated lighting

archival quality

A sophisticated, minimalist appearance with a classic appeal makes these cases ideal for academic libraries, universities and special collections. Hand-polished vitrines are available in standard or UV-filtering acrylic and joined with PS 30 seams-the clearest seams possible-for a flawless appearance. An archivalquality deck ensures a safe display space that will not harm valuable collections. Lighted case styles feature adjustable, energy-efficient LED spotlights with an integrated kickplate switch. An optional double slant deck and acrylic covered, linen-lined display drawer in our larger Athena case helps create a truly unique display. Choose from several rich wood veneers to create a welcoming exhibit.

```
HYPERION CASE
with UV filtering acrylic & LED lighting
```

APOLLO CASE with LED lighting

Make a clear statement with a pristine view