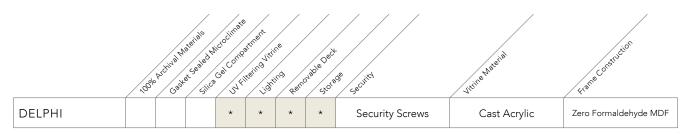

# Comparison Chart

Finding your perfect showcase is easy-review key features of each series at a glance.

|               | 10% | Archiva M. Cast | aterials<br>at cealed N | Gel Comp | artnent light | ne<br>mg Rem | ovable Deck | 15° seoutist                | Jurie Meete      | Francostucion         |
|---------------|-----|-----------------|-------------------------|----------|---------------|--------------|-------------|-----------------------------|------------------|-----------------------|
| CURATOR       | •   | •               | •                       | •        | *             | •            | *           | Abloy Key Locks             | Laminated Glass  | Zero Formaldehyde MDF |
| METRO         | •   | •               | •                       | *        | *             | •            | *           | Security Screws & Pneumatic | Cast Acrylic     | Zero Formaldehyde MDF |
| JEWELL        | •   |                 |                         | *        |               |              |             | Security Screws             | Extruded Acrylic | Zero Formaldehyde MDF |
| DELPHI        |     |                 |                         | *        | *             | *            | *           | Security Screws             | Cast Acrylic     | Wood Veneer           |
| CRYSTAL CUBES |     |                 | *                       | *        |               | *            |             | Security Screws             | Extruded Acrylic | Solid Wood            |
| LITTLE GEMS   |     |                 |                         | *        |               |              |             | Secure Hanging Hardware     | Extruded Acrylic | Solid Wood            |
| SEDGWICK      |     |                 |                         |          | *             |              | *           | Key Locks/Security Screws   | Tempered Glass   | Solid Wood            |
| EASTWOOD      |     |                 |                         |          | *             |              | *           | Key Locks                   | Tempered Glass   | Solid Wood            |

included \* optional