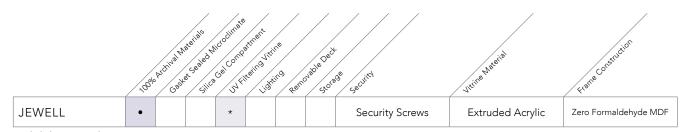

# Comparison Chart

Finding your perfect showcase is easy-review key features of each series at a glance.

|               | 10% | Archiva M. Cast | aterials<br>at cealed N | Gel Comp | artnent light | ne<br>mg Rem | ovable Deck | 15° seoutist                | Jurie Meete      | Francostucion         |
|---------------|-----|-----------------|-------------------------|----------|---------------|--------------|-------------|-----------------------------|------------------|-----------------------|
| CURATOR       | •   | •               | •                       | •        | *             | •            | *           | Abloy Key Locks             | Laminated Glass  | Zero Formaldehyde MDF |
| METRO         | •   | •               | •                       | *        | *             | •            | *           | Security Screws & Pneumatic | Cast Acrylic     | Zero Formaldehyde MDF |
| JEWELL        | •   |                 |                         | *        |               |              |             | Security Screws             | Extruded Acrylic | Zero Formaldehyde MDF |
| DELPHI        |     |                 |                         | *        | *             | *            | *           | Security Screws             | Cast Acrylic     | Wood Veneer           |
| CRYSTAL CUBES |     |                 | *                       | *        |               | *            |             | Security Screws             | Extruded Acrylic | Solid Wood            |
| LITTLE GEMS   |     |                 |                         | *        |               |              |             | Secure Hanging Hardware     | Extruded Acrylic | Solid Wood            |
| SEDGWICK      |     |                 |                         |          | *             |              | *           | Key Locks/Security Screws   | Tempered Glass   | Solid Wood            |
| EASTWOOD      |     |                 |                         |          | *             |              | *           | Key Locks                   | Tempered Glass   | Solid Wood            |

included \* optional