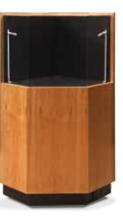

# Gaylord Archival Crystal Cubes & Little Gems

Add a little sparkle to your collection with our series of Crystal Cubes and Little Gems. These display cases offer a clear view of your items to impress from all angles.

### sleek styling

display quality

Make a big impact in any exhibit space with these attractive display cases. They're perfect for highlighting a special object or presenting a group of items. Each acrylic vitrine is hand-finished and buffed to a brilliant shine. Little Gems wall cases feature a superior solvent beveled seam for ultimate clarity. Crystal Cubes' solid wood frame and melamine deck provide an elegant and sturdy base for larger items, while Little Gems' painted wood frame is available with a sleek painted or rich linen-wrapped interior to create a dazzling display of small objects. Crystal Cubes are also available in a museum-quality style with a UV filtering acrylic gasketed vitrine and humidity control. Little Gems can be ordered with a UV filtering acrylic vitrine.

\* optional

TABLE LEG CASE with maple finish

LITTLE GEM WALL CASES with linen wrapped interior

**Display Cases** Perfect for displaying any collections you wish to show at their best.