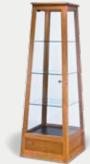

# Gaylord Archival Sedgwick

As your exhibits evolve, so do our Sedgwick cases. The beautiful solid cherry of these display cases develops a rich patina with age for enduring style.

solid cherry

14

### tempered glass

display quality

These cases are a dependable choice for rotating collections of books and artifacts in reading rooms due to both their construction and unique selection of styles. An attractive cherry frame grows darker and richer with age, while a melamine deck, tempered glass, and brass locks and piano hinges provide a secure yet accessible home for exhibitions. Choose from more traditional case styles, or discover an exclusive offering of angled and multi-sided cases with optional, energy-efficient LED lighting.

TABLE CUBE CASE

PYRAMIDAL CASE

[ TOWER CASE ]

[ HEXAGONAL TOWER CASE ] HEXAGONAL CASE

Display Cases Perfect for displaying any collections you wish to show at their best.

with adjustable shelves

\* optional