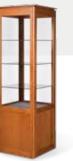

# Gaylord Archival Metro

Take a tour of the Metro series. Each museum-quality case is as distinctive as your collections to show them at their best.

RIVERSIDE BUILT-IN WALL CASE

PLAZA CASE with linen-wrapped angled riser

urban appeal

6

modern details

When you don't want to sacrifice style for protection, these finely crafted cases are ideal for presenting a traveling exhibit or showcasing a long-term display. Every case is built solely with archival materials, from the laminate bases and powder-coated aluminum collars to the linen-wrapped Ethafoam<sup>®</sup> mounting decks, to offer a safe space for precious collections. The flawless hand-polished vitrines are available in standard or UV filtering acrylic for clarity and an extra level of care. Silicone gaskets for minimal air exchange and convenient built-in compartments for silica gel ensure an airtight, humidity-controlled environment. Cases secure with key locks, security screws or optional pneumatic locks. Available in 10 stunning styles that go anywhere to show off any item in your collections.