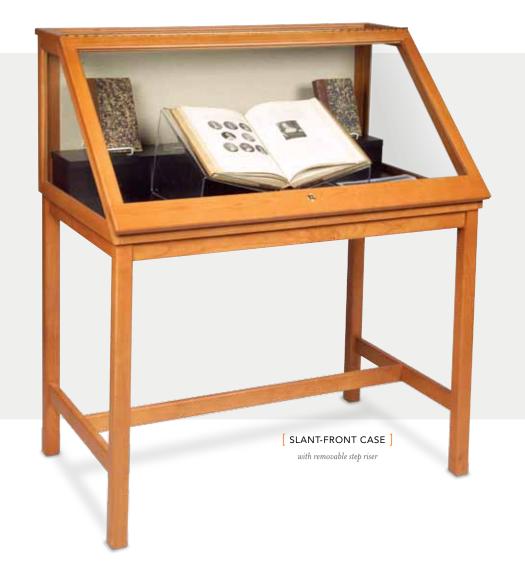

# Gaylord Archival Delphi

Show your items in a new light with our Delphi series. These archival-quality cases enhance your exhibits with the warmth of wood.

natural warmth

10

### integrated lighting

archival quality

A sophisticated, minimalist appearance with a classic appeal makes these cases ideal for academic libraries, universities and special collections. Hand-polished vitrines are available in standard or UV-filtering acrylic and joined with PS 30 seams-the clearest seams possible-for a flawless appearance. An archivalquality deck ensures a safe display space that will not harm valuable collections. Lighted case styles feature adjustable, energy-efficient LED spotlights with an integrated kickplate switch. An optional double slant deck and acrylic covered, linen-lined display drawer in our larger Athena case helps create a truly unique display. Choose from several rich wood veneers to create a welcoming exhibit.

\* optiona

ATHENA CASE with double-sided slant deck and drawer

Archival-Quality Cases

Non-off-gassing deck and base materials with standard or UV-filtering vitrines. Perfect for displaying items that need a little added protection.