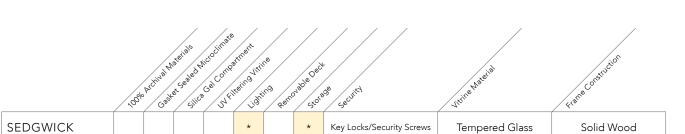

# Comparison Chart

Finding your perfect showcase is easy-review key features of each series at a glance.

|               | 10% | Archiva M. Cast | aterials<br>at cealed N | Gel Comp | artnent light | ne<br>mg Rem | ovable Deck | 15° seoutist                | Jurie Meete      | Francostucion         |
|---------------|-----|-----------------|-------------------------|----------|---------------|--------------|-------------|-----------------------------|------------------|-----------------------|
| CURATOR       | •   | •               | •                       | •        | *             | •            | *           | Abloy Key Locks             | Laminated Glass  | Zero Formaldehyde MDF |
| METRO         | •   | •               | •                       | *        | *             | •            | *           | Security Screws & Pneumatic | Cast Acrylic     | Zero Formaldehyde MDF |
| JEWELL        | •   |                 |                         | *        |               |              |             | Security Screws             | Extruded Acrylic | Zero Formaldehyde MDF |
| DELPHI        |     |                 |                         | *        | *             | *            | *           | Security Screws             | Cast Acrylic     | Wood Veneer           |
| CRYSTAL CUBES |     |                 | *                       | *        |               | *            |             | Security Screws             | Extruded Acrylic | Solid Wood            |
| LITTLE GEMS   |     |                 |                         | *        |               |              |             | Secure Hanging Hardware     | Extruded Acrylic | Solid Wood            |
| SEDGWICK      |     |                 |                         |          | *             |              | *           | Key Locks/Security Screws   | Tempered Glass   | Solid Wood            |
| EASTWOOD      |     |                 |                         |          | *             |              | *           | Key Locks                   | Tempered Glass   | Solid Wood            |

included \* optional