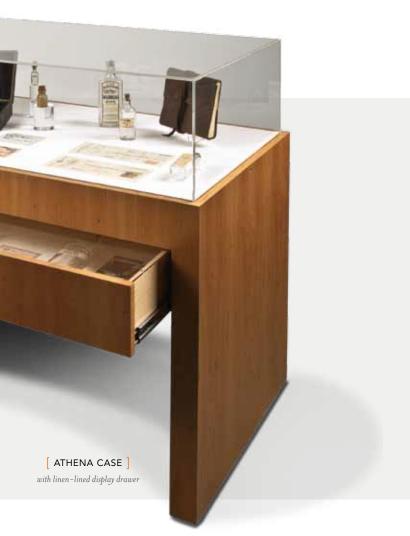

### integrated lighting

archival quality

A sophisticated, minimalist appearance with a classic appeal makes these cases ideal for academic libraries, universities and special collections. Hand-polished vitrines are available in standard or UV-filtering acrylic and joined with PS 30 seams-the clearest seams possible-for a flawless appearance. An archivalquality deck ensures a safe display space that will not harm valuable collections. Lighted case styles feature adjustable, energy-efficient LED spotlights with an integrated kickplate switch. An optional double slant deck and acrylic covered, linen-lined display drawer in our larger Athena case helps create a truly unique display. Choose from several rich wood veneers to create a welcoming exhibit.

\* optiona

ATHENA CASE with double-sided slant deck and drawer

Archival-Quality Cases

Non-off-gassing deck and base materials with standard or UV-filtering vitrines. Perfect for displaying items that need a little added protection.