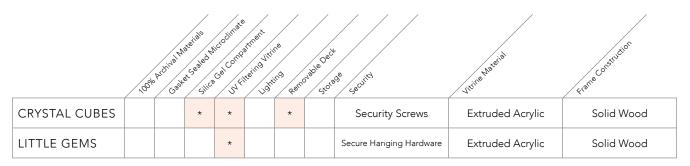

# Comparison Chart

Finding your perfect showcase is easy-review key features of each series at a glance.

|               | 10% | Archiva M. Cast | aterials<br>at cealed N | Gel Comp | artnent light | ne<br>mg Rem | ovable Deck | 15° seoutist                | Jurie Meete      | Francostucion         |
|---------------|-----|-----------------|-------------------------|----------|---------------|--------------|-------------|-----------------------------|------------------|-----------------------|
| CURATOR       | •   | •               | •                       | •        | *             | •            | *           | Abloy Key Locks             | Laminated Glass  | Zero Formaldehyde MDF |
| METRO         | •   | •               | •                       | *        | *             | •            | *           | Security Screws & Pneumatic | Cast Acrylic     | Zero Formaldehyde MDF |
| JEWELL        | •   |                 |                         | *        |               |              |             | Security Screws             | Extruded Acrylic | Zero Formaldehyde MDF |
| DELPHI        |     |                 |                         | *        | *             | *            | *           | Security Screws             | Cast Acrylic     | Wood Veneer           |
| CRYSTAL CUBES |     |                 | *                       | *        |               | *            |             | Security Screws             | Extruded Acrylic | Solid Wood            |
| LITTLE GEMS   |     |                 |                         | *        |               |              |             | Secure Hanging Hardware     | Extruded Acrylic | Solid Wood            |
| SEDGWICK      |     |                 |                         |          | *             |              | *           | Key Locks/Security Screws   | Tempered Glass   | Solid Wood            |
| EASTWOOD      |     |                 |                         |          | *             |              | *           | Key Locks                   | Tempered Glass   | Solid Wood            |

included \* optional