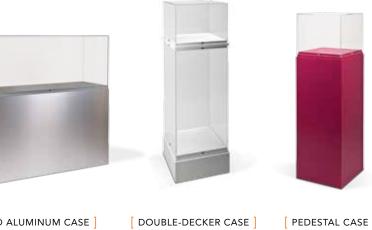

These are the pedestal cases every exhibit space needs. A simple design ensures that they can go anywhere and display anything, and an array of pedestal finish options allows them to make a statement without distracting from your exhibit. An archival-guality deck and hand-polished acrylic vitrine, available with UV filtering, create a safe display area for your objects. Pedestals feature adjustable leveling feet for a solid base and vitrines secure with security screws. Choose from a diverse selection of sizes and pedestal styles available in hundreds of laminate finishes and paint colors, or select a primed base that you can paint yourself again and again to keep up with your ever-changing exhibits.

included \* optional

laminate

PEDESTALS PEDESTAL CASE bainted

BRUSHED ALUMINUM CASE premium laminate rectangular pedestal

**Archival-Quality Cases** 

Non-off-gassing deck and base materials with standard or UV-filtering vitrines. Perfect for displaying items that need a little added protection.