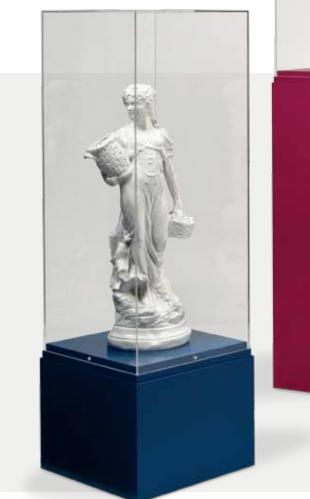

# **Gaylord** Archival Jewell

Refresh your exhibit space with our versatile Jewell series. These archival-quality cases are chameleons, but that doesn't mean they blend in.

adaptable bases

8

simple style

archival quality

These are the pedestal cases every exhibit space needs. A simple design ensures that they can go anywhere and display anything, and an array of pedestal finish options allows them to make a statement without distracting from your exhibit. An archival-guality deck and hand-polished acrylic vitrine, available with UV filtering, create a safe display area for your objects. Pedestals feature adjustable leveling feet for a solid base and vitrines secure with security screws. Choose from a diverse selection of sizes and pedestal styles available in hundreds of laminate finishes and paint colors, or select a primed base that you can paint yourself again and again to keep up with your ever-changing exhibits.