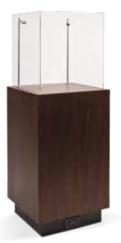

# Gaylord Archival Sedgwick

As your exhibits evolve, so do our Sedgwick cases. The beautiful solid cherry of these display cases develops a rich patina with age for enduring style.

solid cherry

14

### tempered glass

display quality

These cases are a dependable choice for rotating collections of books and artifacts in reading rooms due to both their construction and unique selection of styles. An attractive cherry frame grows darker and richer with age, while a melamine deck, tempered glass, and brass locks and piano hinges provide a secure yet accessible home for exhibitions. Choose from more traditional case styles, or discover an exclusive offering of angled and multi-sided cases with optional, energy-efficient LED lighting.

TABLE CUBE CASE

PYRAMIDAL CASE

[ TOWER CASE ]

[ HEXAGONAL TOWER CASE ] HEXAGONAL CASE

Display Cases Perfect for displaying any collections you wish to show at their best.

with adjustable shelves

\* optional