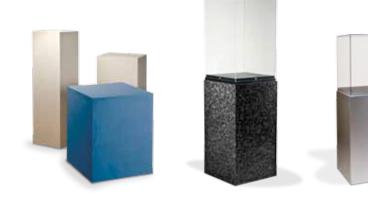

These are the pedestal cases every exhibit space needs. A simple design ensures that they can go anywhere and display anything, and an array of pedestal finish options allows them to make a statement without distracting from your exhibit. An archival-guality deck and hand-polished acrylic vitrine, available with UV filtering, create a safe display area for your objects. Pedestals feature adjustable leveling feet for a solid base and vitrines secure with security screws. Choose from a diverse selection of sizes and pedestal styles available in hundreds of laminate finishes and paint colors, or select a primed base that you can paint yourself again and again to keep up with your ever-changing exhibits.

included \* optional

laminate

PEDESTALS PEDESTAL CASE bainted

BRUSHED ALUMINUM CASE premium laminate rectangular pedestal

**Archival-Quality Cases** 

Non-off-gassing deck and base materials with standard or UV-filtering vitrines. Perfect for displaying items that need a little added protection.